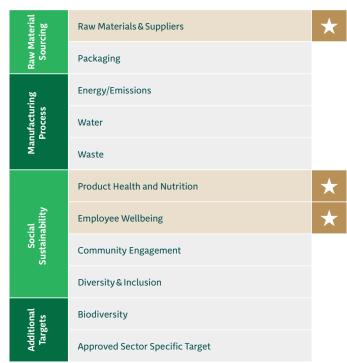

#### **Spotlight Target Area: Supplier Certification**

The environment and Butlers impact upon it have always been central to the company's thought process, striving to build sustainability into its business practices at every opportunity.

Butlers Chocolates is committed to the ethical sourcing of ingredients and is a member of Cocoa Horizons, a programme which seeks to improve the livelihoods of cocoa farmers and their communities. The coffee used in Butlers Chocolate Cafés is also Ethically Sourced. The company set out to source 80% of its cocoa from Cocoa Horizon by the year 2022. Demonstrating exemplary performance in this area, Butlers has achieved this target ahead of the milestone, sourcing 98.4% of its cocoa from Cocoa Horizons in 2021, an outstanding achievement which showcases the company's firm and ongoing commitment to robust sustainable procurement practices.

## Membership Tier 3 Minimum Origin Green Targets Required Annually = 6